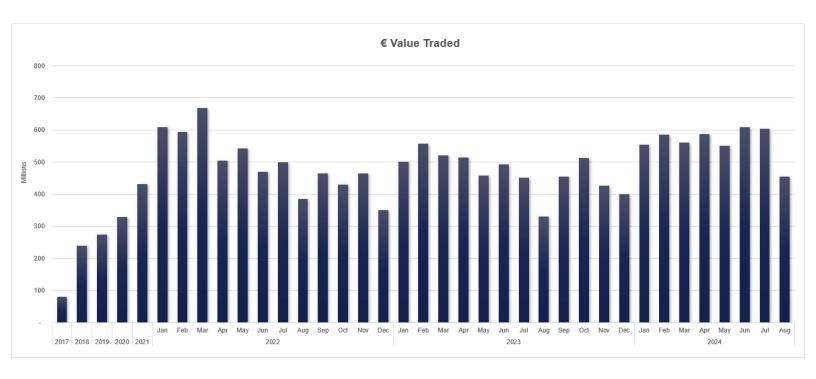

## **CBOE BIDS EUROPE GROWTH IN VOLUME**

283 buy-side firms and 24 sell-side firms connected to Cboe BIDS Europe

©2024 BIDS Holdings Page 1 of 2