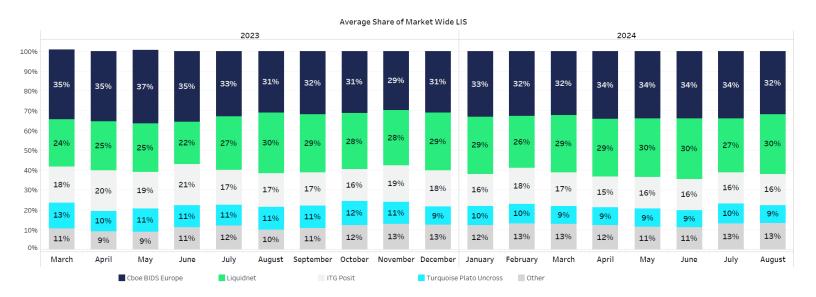

## SHARE OF MARKET WIDE CBOE BIDS EUROPE BY VENUE<sup>†</sup>

<sup>I</sup>Source of data: Big XYT, August 31, 2024