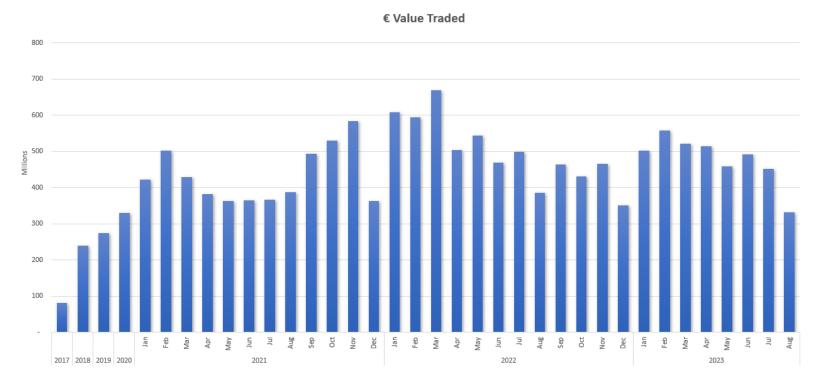

### CBOE BIDS EUROPE GROWTH IN VOLUME

• 256 buy-side firms and 27 sell-side firms connected to Cboe BIDS Europe

## AUGUST 2023 TRADING STATISTICS

| Total Traded Value             | €7,615,038,521 |
|--------------------------------|----------------|
| Average Daily Value            | €331,088,631   |
| Average Trade Value (buy-side) | €1,353,001     |
| Largest Trade                  | €16,576,978    |
| LIS Market Share               | 31%            |
|                                |                |