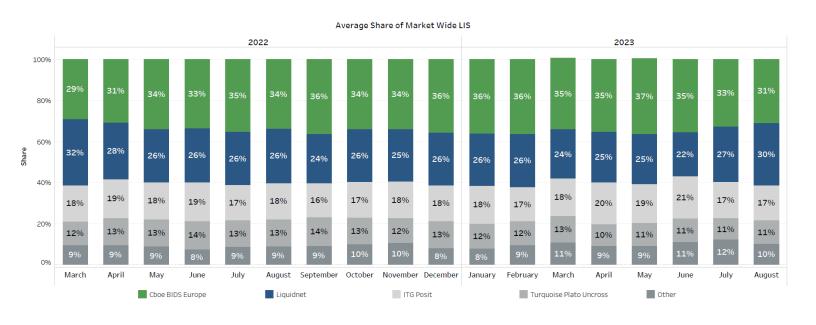

### SHARE OF MARKET WIDE CBOE BIDS EUROPE BY VENUE

<sup>†</sup>Source of data: Big XYT, August 31, 2023

WHERE WE TRADE (http://markets.cboe.com/europe/equities/market\_statistics/)

Austria, Belgium, Denmark, Finland, France, Germany, Ireland, Italy, Netherlands, Norway, Portugal, Spain, Sweden, Switzerland, & UK