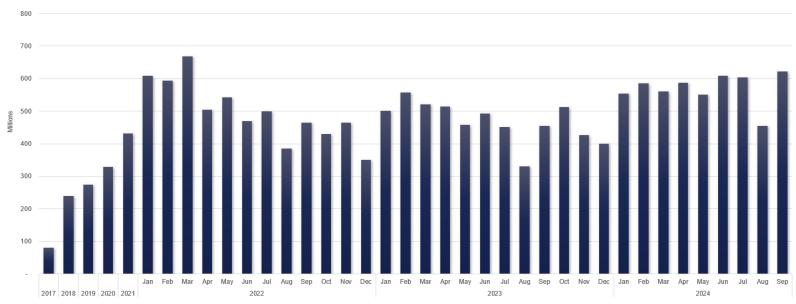

## **CBOE BIDS EUROPE GROWTH IN VOLUME**

282 buy-side firms and 24 sell-side firms connected to Cboe BIDS Europe

©2024 BIDS Holdings Page 1 of 2