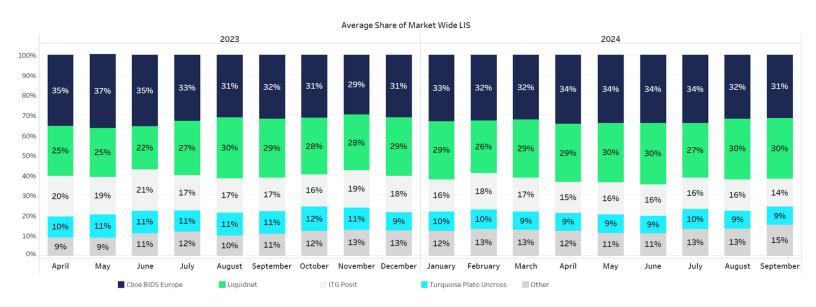

## SHARE OF MARKET WIDE CBOE BIDS EUROPE BY VENUE<sup>†</sup>

Source of data: Big XYT, September 30, 2024