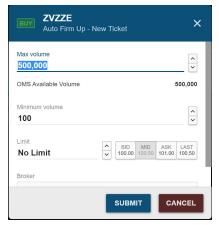

# Single Order Auto Firm up

- Select a single order, select the AUTO FIRM UP hot button, modify fields & click SUBMIT.
- Select multiple orders using *shift* or *ctrl* keys or click **SELECT ALL**, modify fields & click **SUBMIT**.