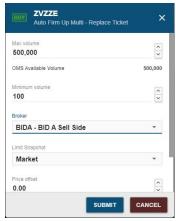

# Multi Order Auto Firm up

**Auto Firm Up messaging - Running Stamp** for executions & **RELOAD** button to quickly submit more volume.

- Select a single order, select the AUTO FIRM UP hot button, modify fields & click SUBMIT.
- Select multiple orders using *shift* or *ctrl* keys or click **SELECT ALL**, modify fields & click **SUBMIT**.