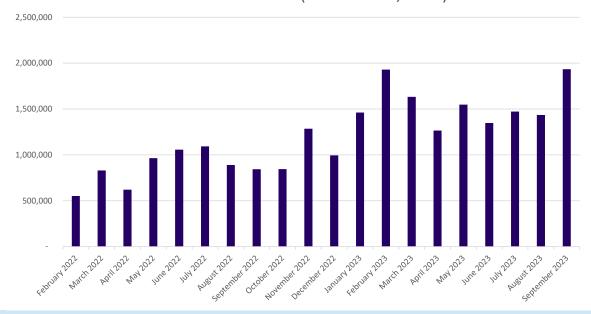

#### ADV SINCE LAUNCH (FEBRUARY 1, 2022)

#### SEPTEMBER 2023 TRADING STATISTICS

Total Shares Traded 38,662,600 **RECORD** 

Average Daily Volume 1,933,130 shares **RECORD** 