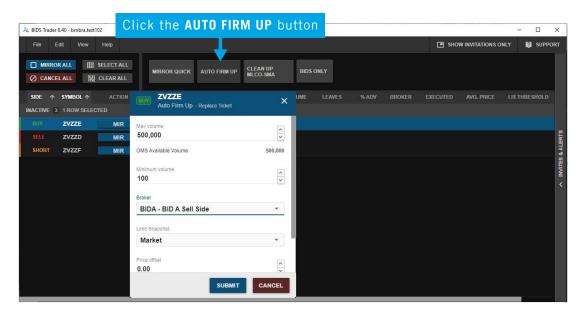

#### **AUTO FIRM UP**

- BIDS feature for US and EU orders is now available for Cboe BIDS Canada orders.
- Allows an order to remain uncommitted in BIDS and the system will respond to a pop-up for the trader behind the scenes.
- Click on symbol. **AUTO FIRM UP** button will illuminate up top. Once you click this, a box pops up to modify the volume, limit, and minimum volume.

- Select a single order, select the AUTO FIRM UP hot button, modify fields & click SUBMIT.
- Select multiple orders using *shift* or *ctrl* keys or click **SELECT ALL**, modify fields & click **SUBMIT**.