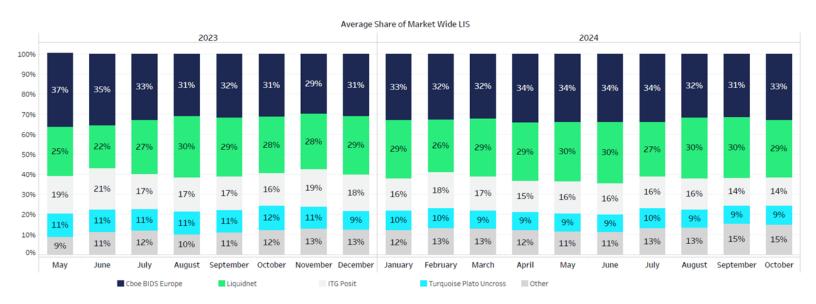

## SHARE OF MARKET WIDE CBOE BIDS EUROPE BY VENUE<sup>†</sup>

Source of data: Big XYT, October 31, 2024