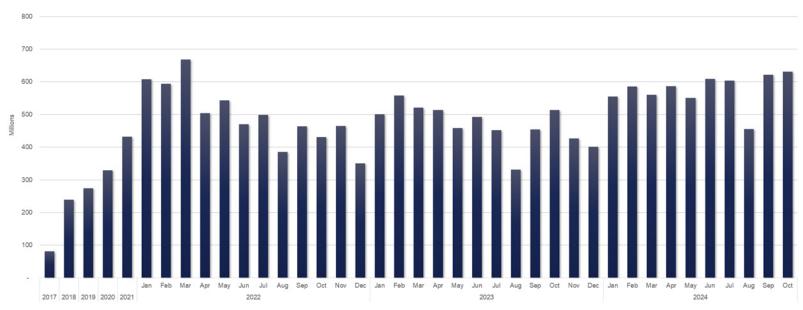

## **CBOE BIDS EUROPE GROWTH IN VOLUME**

281 buy-side firms and 24 sell-side firms connected to Cboe BIDS Europe

#### € Value Traded

©2024 BIDS Holdings