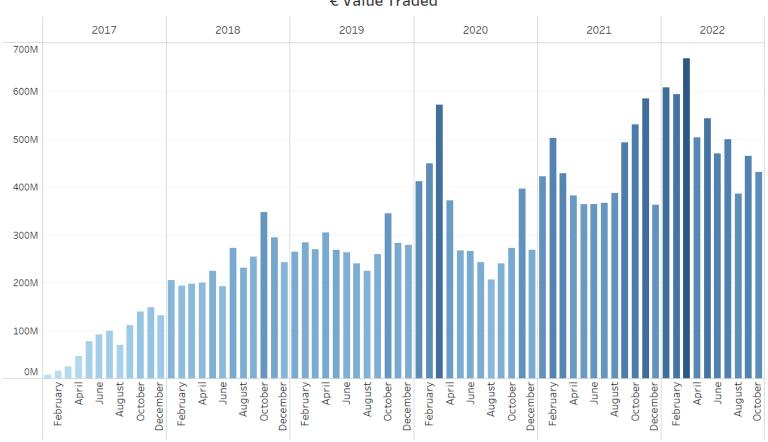

# CBOE BIDS EUROPE GROWTH IN VOLUME

### 238 buy-side firms and 25 sell-side firms connected to Cboe BIDS Europe

#### € Value Traded