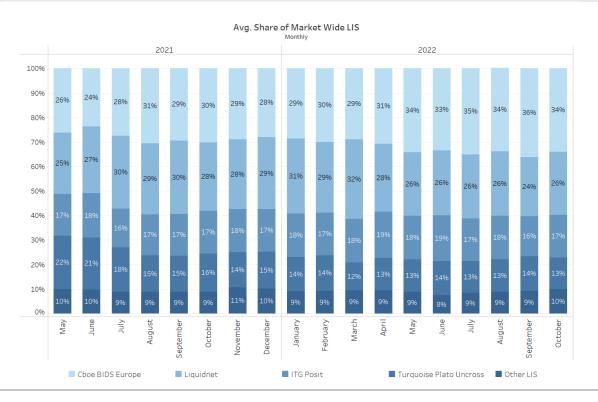

## SHARE OF MARKET WIDE CBOE BIDS EUROPE BY VENUE

#### <sup>†</sup>Source of data: Big XYT, November 1, 2022

WHERE WE TRADE (http://markets.cboe.com/europe/equities/market\_statistics/)

Austria, Belgium, Denmark, Finland, France, Germany, Ireland, Italy, Netherlands, Norway, Portugal, Spain, Sweden, Switzerland, & UK