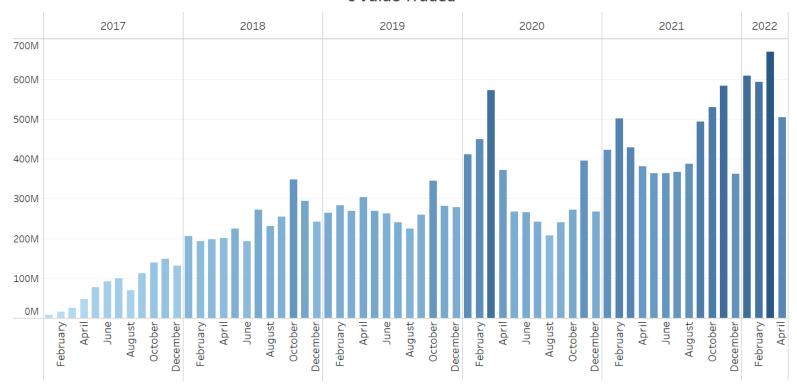

## CBOE BIDS EUROPE GROWTH IN VOLUME

224 buy-side firms and 25 sell-side firms connected to Cboe BIDS Europe

### € Value Traded

©2022 BIDS Holdings Page 1 of 2