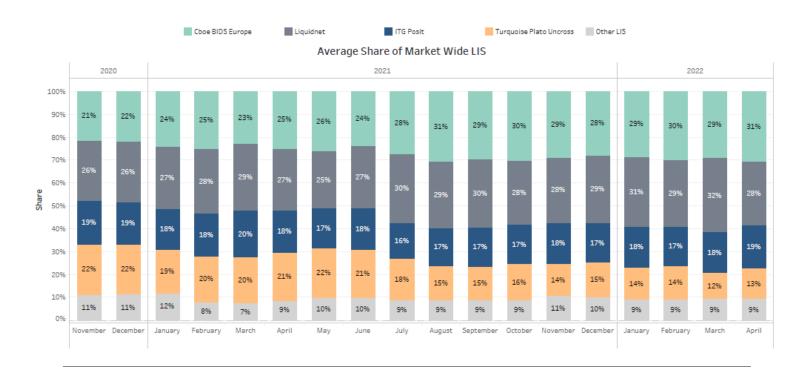

## SHARE OF MARKET WIDE CBOE BIDS EUROPE BY VENUE

<sup>†</sup>Source of data: Big XYT, April 30, 2022