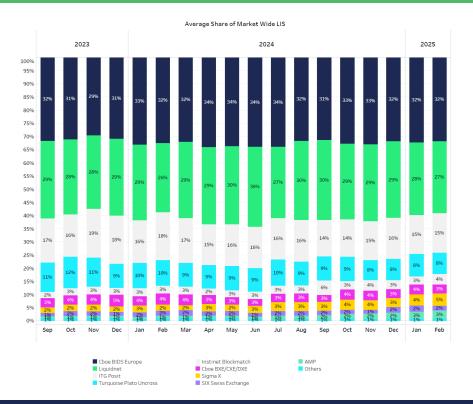

### SHARE OF MARKET WIDE CBOE BIDS EUROPE BY VENUE

#### <sup>T</sup>Source of data: Big XYT, February 28, 2025