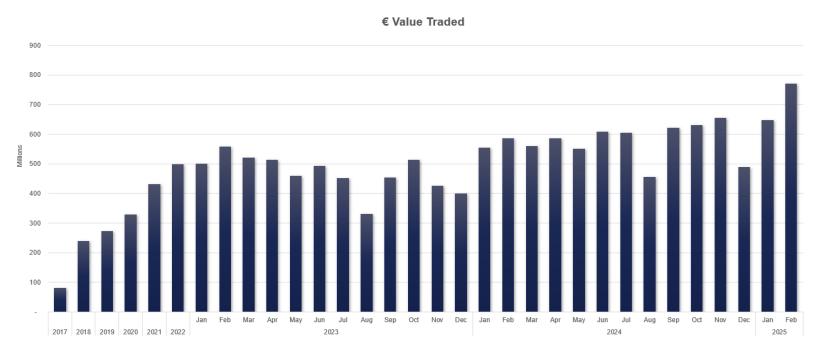

## **FEBRUARY 2025 TRADING STATISTICS**

| Total Traded Value             | €15,425,713,560 <b>RECORD</b> |
|--------------------------------|-------------------------------|
| Average Daily Value            | €771,285,678 <b>RECORD</b>    |
| Average Trade Value (buy-side) | €1,618,923                    |
| Largest Trade                  | €52,102,553                   |
| LIS Market Share               | 32%                           |