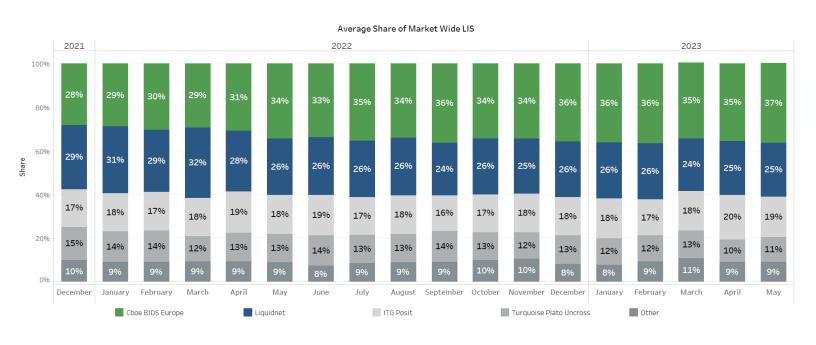

## MAY 2023 TRADING STATISTICS

| Total Traded Value             | €10,550,446,832 |
|--------------------------------|-----------------|
| Average Daily Value            | €458,715,080    |
| Average Trade Value (buy-side) | €1,288,338      |
| Largest Trade                  | €18,463,770     |
| LIS Market Share               | 37% RECORD      |
|                                |                 |

#### SHARE OF MARKET WIDE CBOE BIDS EUROPE BY VENUE

<sup>†</sup>Source of data: Big XYT, June 1, 2023

WHERE WE TRADE (http://markets.cboe.com/europe/equities/market\_statistics/)

Austria, Belgium, Denmark, Finland, France, Germany, Ireland, Italy, Netherlands, Norway, Portugal, Spain, Sweden, Switzerland, & UK