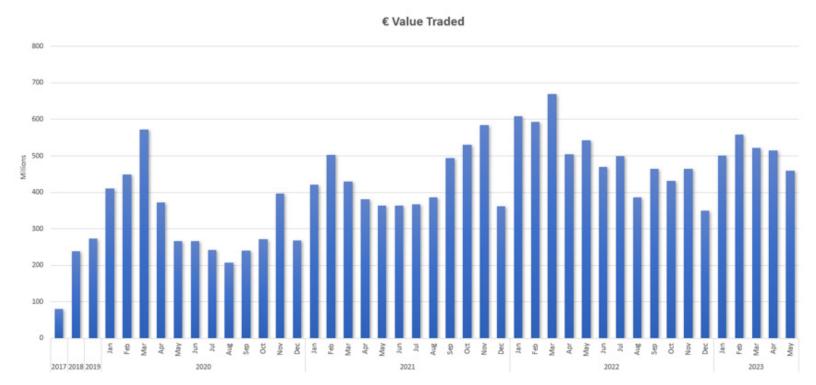

## MAY 2023 TRADING STATISTICS

| Total Traded Value             | €10,550,446,832 |
|--------------------------------|-----------------|
| Average Daily Value            | €458,715,080    |
| Average Trade Value (buy-side) | €1,288,338      |
| Largest Trade                  | €18,463,770     |
| LIS Market Share               | 37% RECORD      |
|                                |                 |