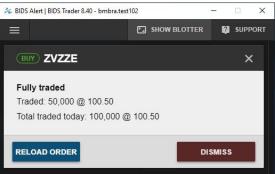

Auto Firm Up messaging - Running Stamp for executions & RELOAD button to quickly submit more volume.

©2023 Cboe BIDS Canada is a non-displayed conditionals execution platform that operates through MATCHNow, a Canadian marketplace operated by TriAct Canada Marketplace LP, which is a wholly owned subsidiary of Cboe Global Markets Inc. MATCHNow, is a Member of the Investment Industry Regulatory Organization of Canada ("IIROC"). The information contained in this communication is as of the date specified herein. Page 2 of 2