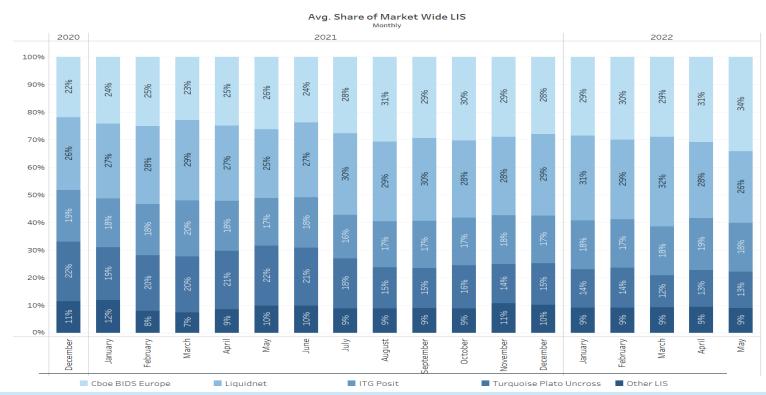

## SHARE OF MARKET WIDE CBOE BIDS EUROPE BY VENUE

<sup>†</sup>Source of data: Big XYT, June 1, 2022

| MAY 2022 TRADING STATISTICS    |                   |
|--------------------------------|-------------------|
| Total Traded Value             | €11,950,845,550   |
| Average Daily Value            | €543,220,252      |
| Average Trade Value (buy-side) | €1,338,091        |
| Largest Trade                  | €43,903,271       |
| LIS Market Share               | 34% <b>RECORD</b> |