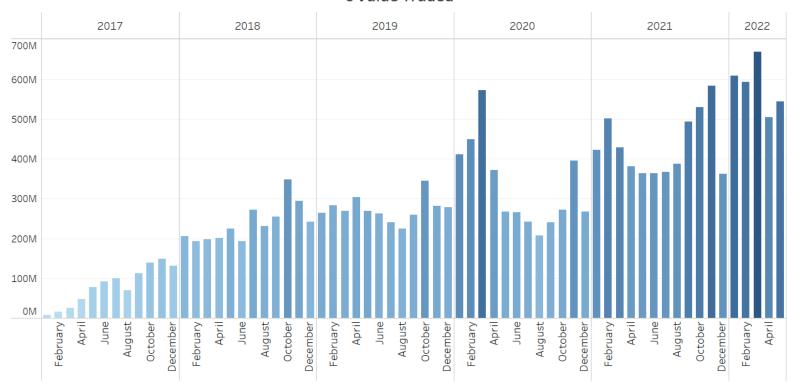

### **CBOE BIDS EUROPE GROWTH IN VOLUME**

228 buy-side firms and 25 sell-side firms connected to Cboe BIDS Europe

#### € Value Traded

©2022 BIDS Holdings Page 1 of 2

| MAY 2022 TRADING STATISTICS    |                   |
|--------------------------------|-------------------|
| Total Traded Value             | €11,950,845,550   |
| Average Daily Value            | €543,220,252      |
| Average Trade Value (buy-side) | €1,338,091        |
| Largest Trade                  | €43,903,271       |
| LIS Market Share               | 34% <b>RECORD</b> |