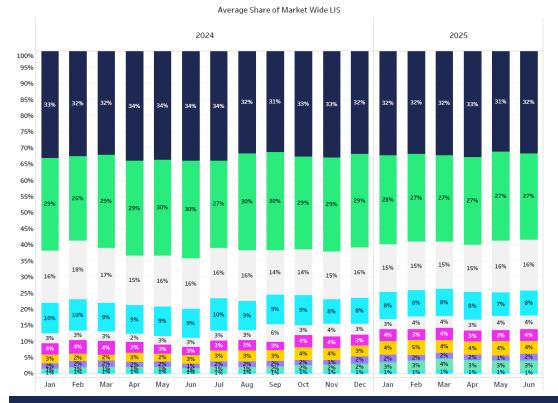

#### SHARE OF MARKET WIDE CBOE BIDS EUROPE BY VENUE

<sup>T</sup>Source of data: Big XYT, June 30, 2025