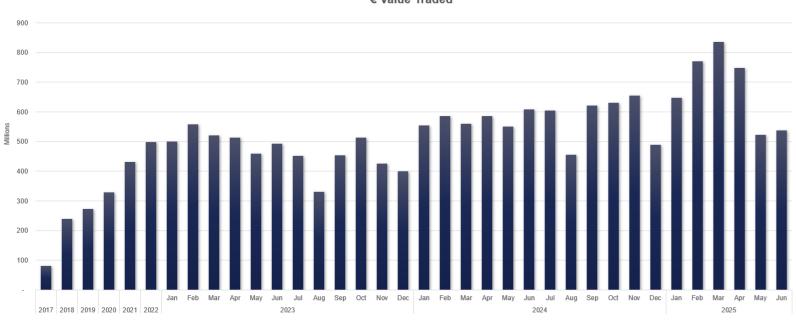

### **CBOE BIDS EUROPE GROWTH IN VOLUME**

286 buy-side firms and 27 sell-side firms connected to Cboe BIDS Europe

©2025 BIDS Holdings Page 1 of 2