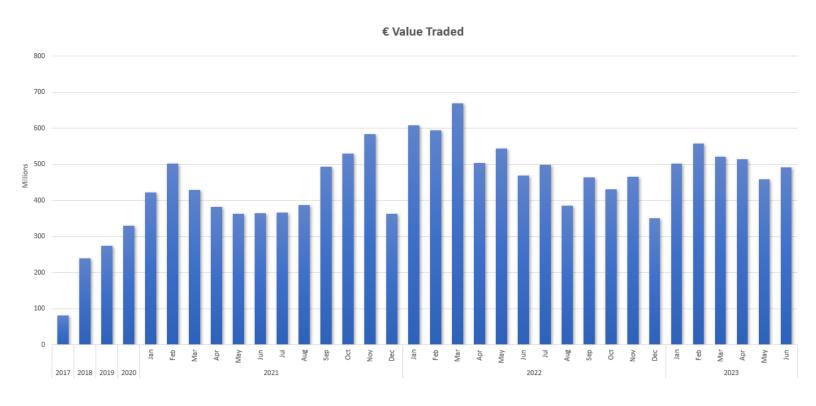

# **CBOE BIDS EUROPE GROWTH IN VOLUME**

257 buy-side firms and 26 sell-side firms connected to Cboe BIDS Europe

©2023 BIDS Holdings Page 1 of 2