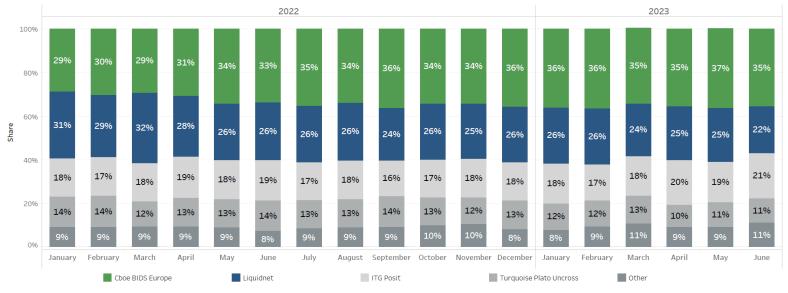

### SHARE OF MARKET WIDE CBOE BIDS EUROPE BY VENUE

<sup>†</sup>Source of data: Big XYT, July 1, 2023