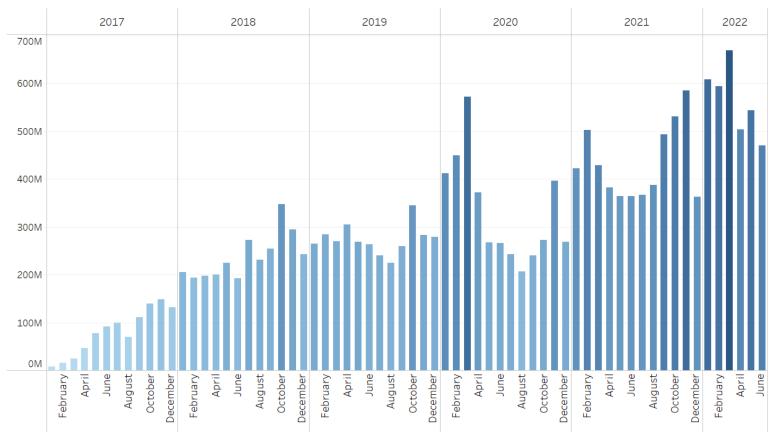

## **CBOE BIDS EUROPE GROWTH IN VOLUME**

230 buy-side firms and 25 sell-side firms connected to Cboe BIDS Europe

©2022 BIDS Holdings Page 1 of 2