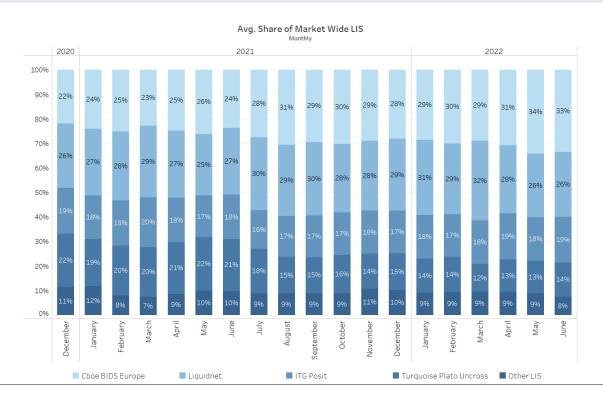

# SHARE OF MARKET WIDE CBOE BIDS EUROPE BY VENUE

<sup>†</sup>Source of data: Big XYT, July 1, 2022