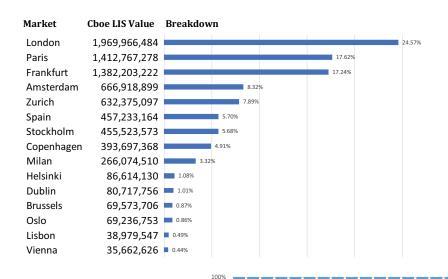

# Cboe LIS\*: Powered by BIDS



ONE LIBERTY PLAZA,  $23^{RD}$  FLOOR, NEW YORK, NY 10006 212.618.2060 | 877.566.2437 | BIDSTRADING.COM

### JUNE 2021 TRADING STATISTICS

| Total Traded Value             | €8,017,544,114 |
|--------------------------------|----------------|
| Average Daily Value            | €364,433,823   |
| Average Trade Value (buy-side) | €1,253,268     |
| Largest Trade                  | €40,281,228    |

Cboe LIS volume is available on the Cboe website at http://markets.cboe.com/europe/equities/market\_statistics/.

### Cboe LIS Growth in Volume

#### 215 buy-side firms and 25 sell-side firms connected to Cboe LIS



€ Value Traded



### **TRADE VALUE BY COUNTRY OF LISTING -JUNE 2021**



## SHARE OF MARKET WIDE LIS **BY VENUE -JUNE 2021\***

\*Source of data: Big XYT, June 27, 2021

| DESIGNATED | BDOKEDS | (FI L-based ) | leore) |
|------------|---------|---------------|--------|

- ABG Sundal Collier
- Baader Bank AG
- Bank of America Merrill Lynch
- Barclays Capital
- Cannacord Genuity
- Credit Suisse

DNB Bank ASA\* Equita\*

Danske Bank\*

- **Exane BNP Paribas**
- Goldman Sachs
- HSBC
- Instinet Europe
- Jefferies

#### **INTRODUCING BROKERS (US-based Users)**

- ABG Sundal Collier Auerbach Grayson
- Baader Bank AG
- Bank of America Merrill Lynch

#### **INTEGRATION PARTNERS**

- Advent Moxv
- Bloomberg EMSX
- Charles River Development
- Enfusion

- Banco Santander S.A.
- Cabrera Capital Markets, LLC
- Credit