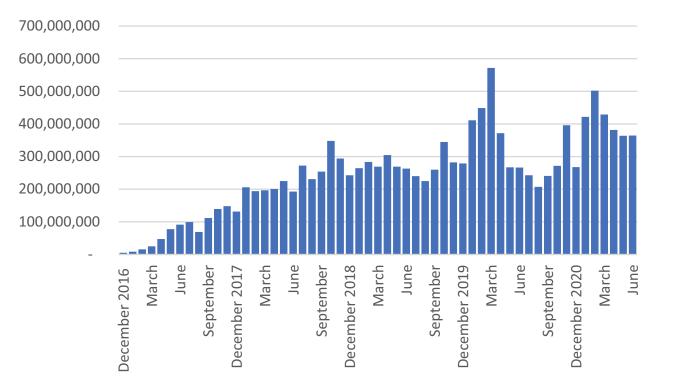

### Cboe LIS Growth in Volume

#### 215 buy-side firms and 25 sell-side firms connected to Cboe LIS

€ Value Traded