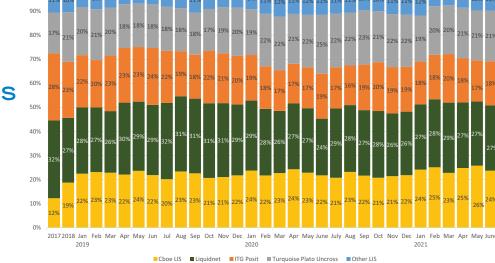

## SHARE OF MARKET WIDE LIS **BY VENUE -JUNE 2021\***

\*Source of data: Big XYT, June 27, 2021

| DESIGNATED | BDOKEDS | (FI L-based ) | leore) |
|------------|---------|---------------|--------|

- ABG Sundal Collier
- Baader Bank AG
- Bank of America Merrill Lynch
- Barclays Capital
- Cannacord Genuity
- Credit Suisse