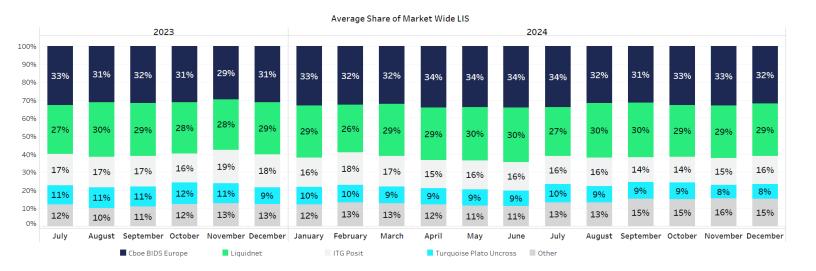

#### SHARE OF MARKET WIDE CBOE BIDS EUROPE BY VENUE<sup>†</sup>

Source of data: Big XYT, December 31, 2024