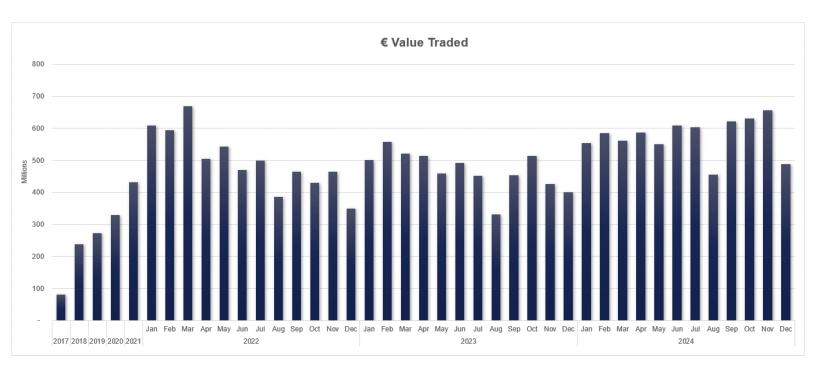

#### **CBOE BIDS EUROPE GROWTH IN VOLUME**

280 buy-side firms and 26 sell-side firms connected to Cboe BIDS Europe

©2025 BIDS Holdings