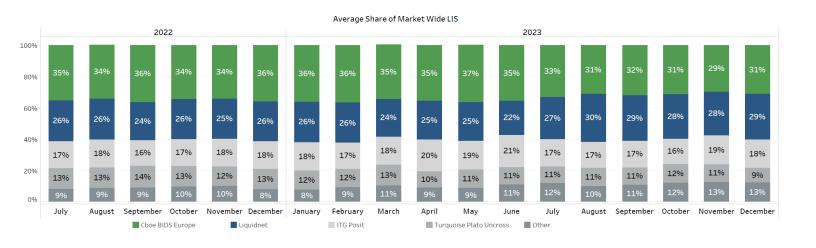

## **DECEMBER 2023 TRADING STATISTICS**

| Total Traded Value             | €7,614,345,648 |
|--------------------------------|----------------|
| Average Daily Value            | €400,755,034   |
| Average Trade Value (buy-side) | €1,301,269     |
| Largest Trade                  | €26,673,215    |
| LIS Market Share               | 31%            |
|                                |                |

#### SHARE OF MARKET WIDE CBOE BIDS EUROPE BY VENUE