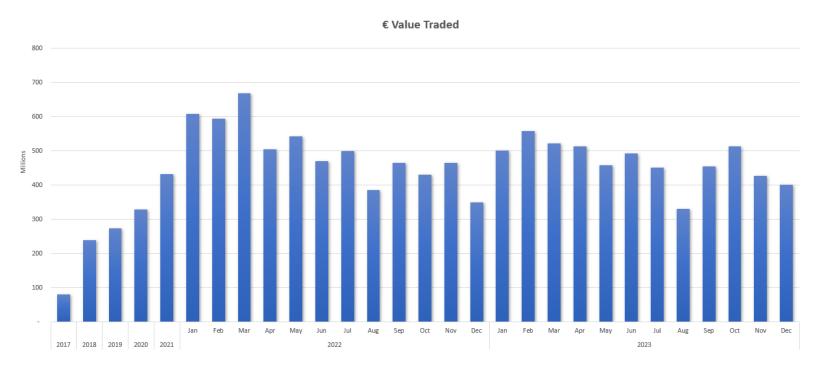

## **DECEMBER 2023 TRADING STATISTICS**

| Total Traded Value             | €7,614,345,648 |
|--------------------------------|----------------|
| Average Daily Value            | €400,755,034   |
| Average Trade Value (buy-side) | €1,301,269     |
| Largest Trade                  | €26,673,215    |
| LIS Market Share               | 31%            |
|                                |                |