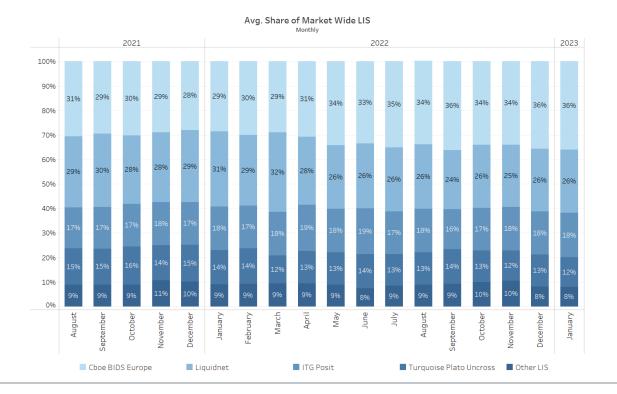

## SHARE OF MARKET WIDE CBOE BIDS EUROPE BY VENUE

<sup>†</sup>Source of data: Big XYT, January 31, 2023

# **JANUARY 2023 TRADING STATISTICS**

| Total Traded Value             | €11,026,792,301 |
|--------------------------------|-----------------|
| Average Daily Value            | €501,217,832    |
| Average Trade Value (buy-side) | €1,254,792      |
| Largest Trade                  | €18,578,850     |
| LIS Market Share               | 36% RECORD      |