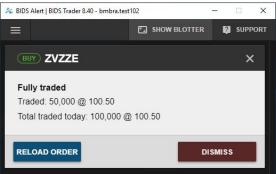

Auto Firm Up messaging - Running Stamp for executions & RELOAD button to quickly submit more volume.

©2023 Cboe BIDS Canada and MATCHNow, a Canadian marketplace operated by TriAct Canada Marketplace LP., are wholly owned subsidiaries of Cboe Global Markets Inc. MATCHNow, is a Member of the Investment Industry Regulatory Organization of Canada ("IIROC"). The information contained in this communication is as of the date specified herein.