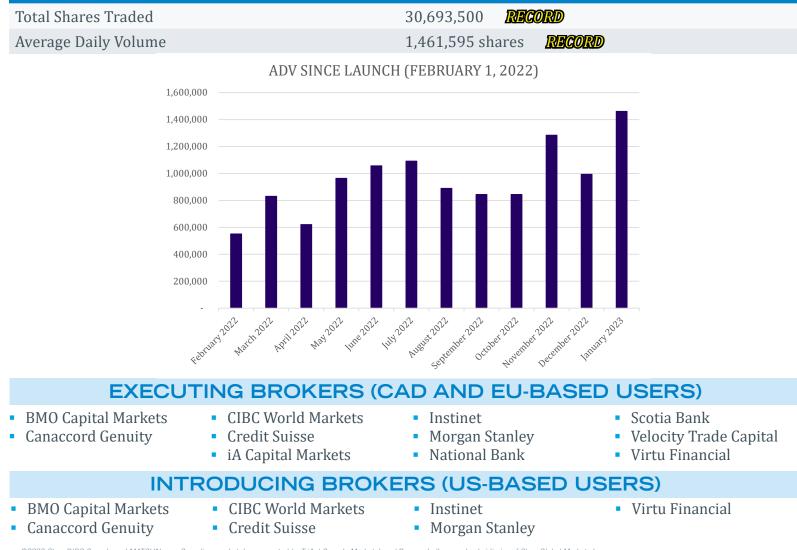

# JANUARY 2023 TRADING STATISTICS

©2023 Cboe BIDS Canada and MATCHNow, a Canadian marketplace operated by TriAct Canada Marketplace LP., are wholly owned subsidiaries of Cboe Global Markets Inc. MATCHNow, is a Member of the Investment Industry Regulatory Organization of Canada ("IIROC"). The information contained in this communication is as of the date specified herein.