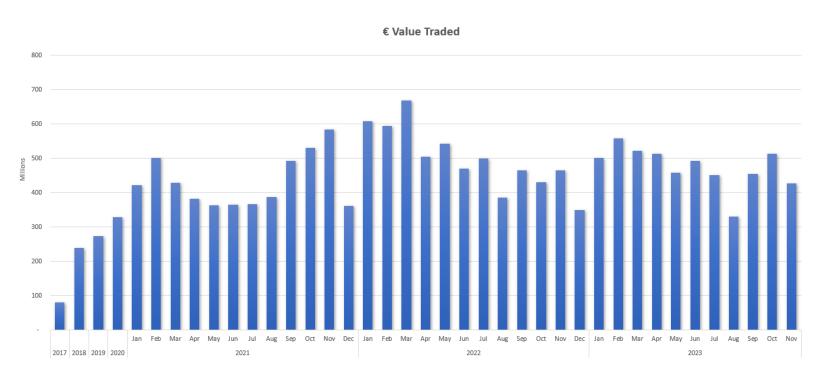

## **CBOE BIDS EUROPE GROWTH IN VOLUME**

261 buy-side firms and 28 sell-side firms connected to Cboe BIDS Europe

©2023 BIDS Holdings Page 1 of 2