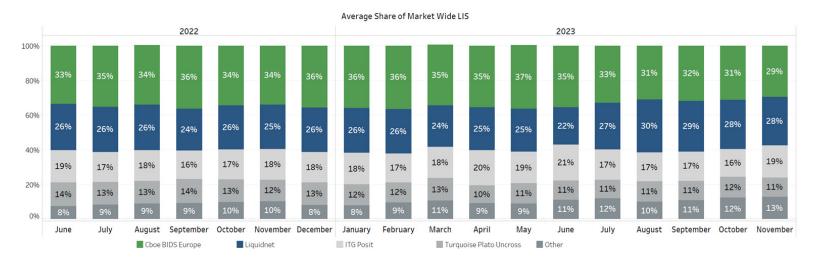

# SHARE OF MARKET WIDE CBOE BIDS EUROPE BY VENUE

<sup>†</sup>Source of data: Big XYT, December 1, 2023