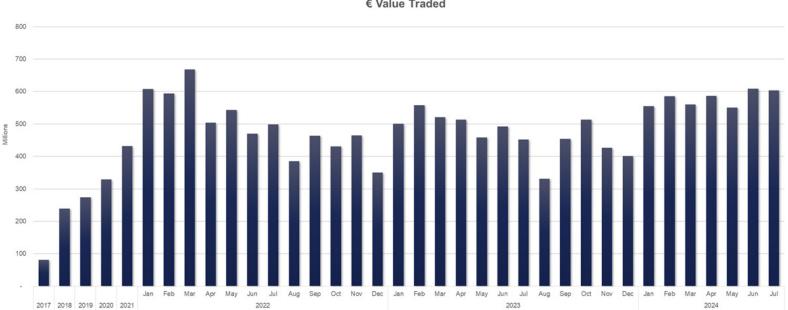

## **CBOE BIDS EUROPE GROWTH IN VOLUME**

280 buy-side firms and 24 sell-side firms connected to Cboe BIDS Europe

€ Value Traded