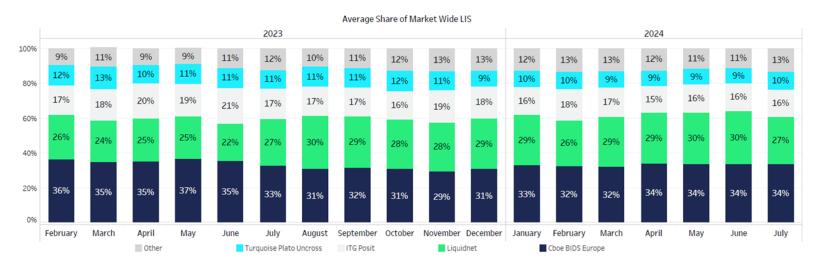

### SHARE OF MARKET WIDE CBOE BIDS EUROPE BY VENUE<sup>†</sup>

Source of data: Big XYT, July 31, 2024