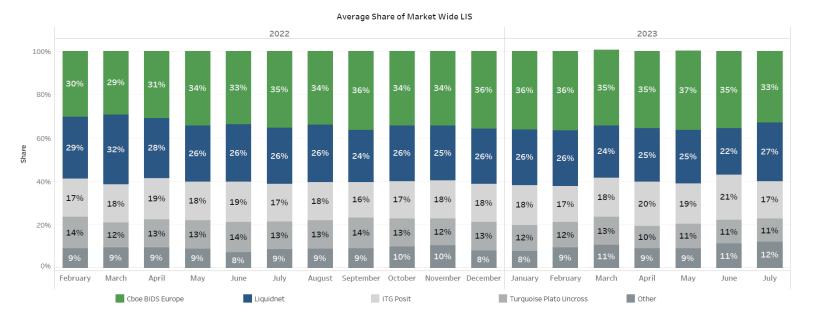

33%

# SHARE OF MARKET WIDE CBOE BIDS EUROPE BY VENUE

<sup>†</sup>Source of data: Big XYT, July 31, 2023