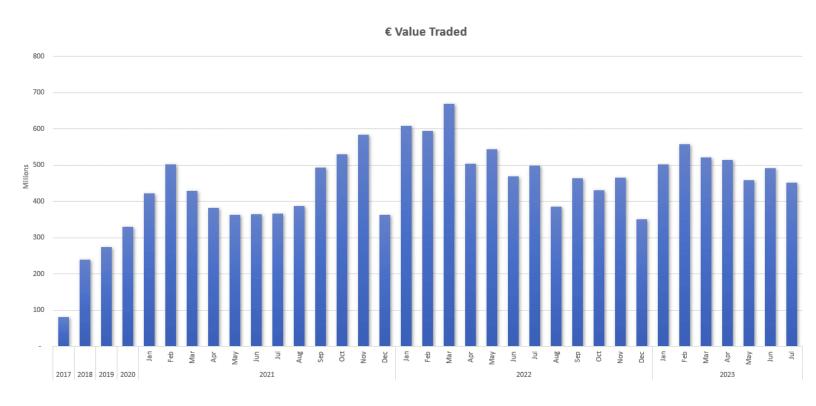

# Cboe BIDS Europe\*: Powered by BIDS

\*CDOE BIDS Europe is operated by CDOE Europe Equities.
BIDS offers connectivity to Cboe BIDS Furope via BIDS Trader.

LIS Market Share

ONE LIBERTY PLAZA, 23<sup>RD</sup> FLOOR, NEW YORK, NY 10006 212.618.2060 | 877.566.2437 | BIDSTRADING.COM

#### CBOE BIDS EUROPE GROWTH IN VOLUME

257 buy-side firms and 27 sell-side firms connected to Cboe BIDS Europe

©2023 BIDS Holdings Page 1 of 2