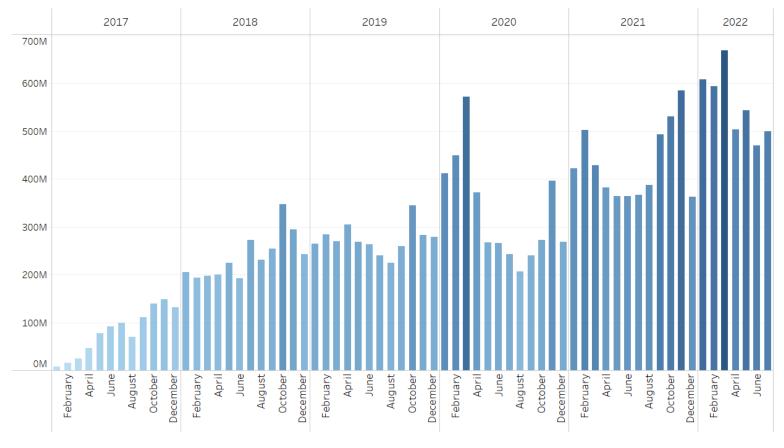

## **CBOE BIDS EUROPE GROWTH IN VOLUME**

234 buy-side firms and 25 sell-side firms connected to Cboe BIDS Europe

©2022 BIDS Holdings Page 1 of 2