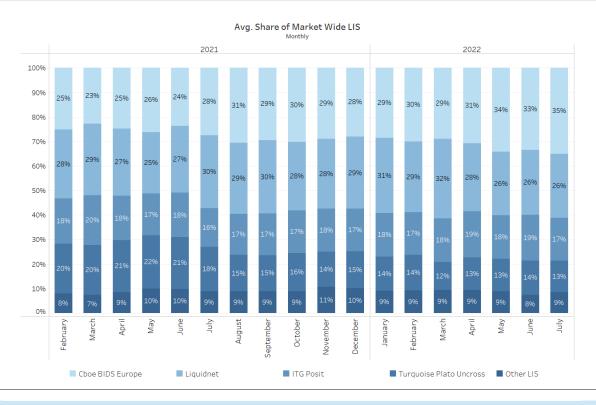

## SHARE OF MARKET WIDE CBOE BIDS EUROPE BY VENUE

 $^\dagger$ Source of data: Big XYT, August 1, 2022