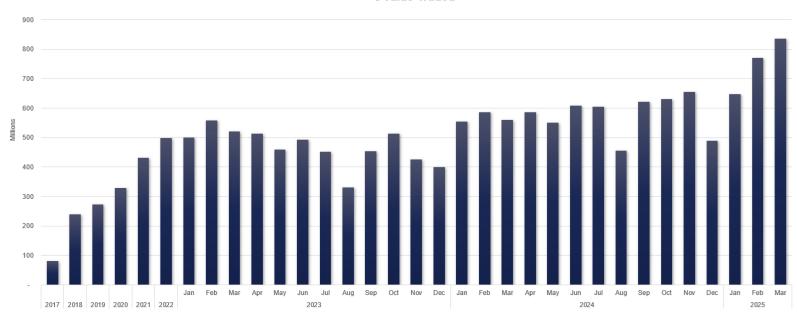

### **CBOE BIDS EUROPE GROWTH IN VOLUME**

285 buy-side firms and 27 sell-side firms connected to Cboe BIDS Europe

©2025 BIDS Holdings Page 1 of 2