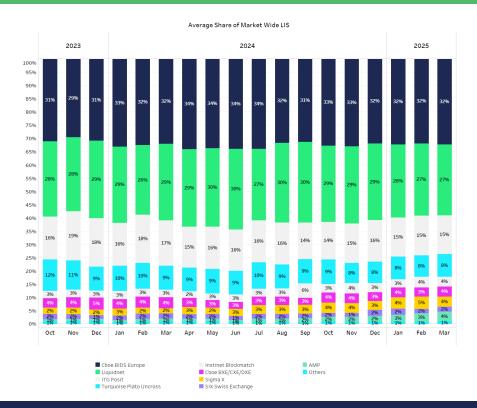

#### SHARE OF MARKET WIDE CBOE BIDS EUROPE BY VENUE

TSource of data: Big XYT, March 31, 2025