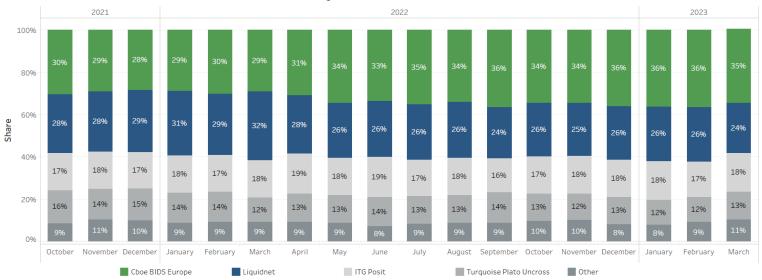

## SHARE OF MARKET WIDE CBOE BIDS EUROPE BY VENUE

<sup>†</sup>Source of data: Big XYT, March 31, 2023