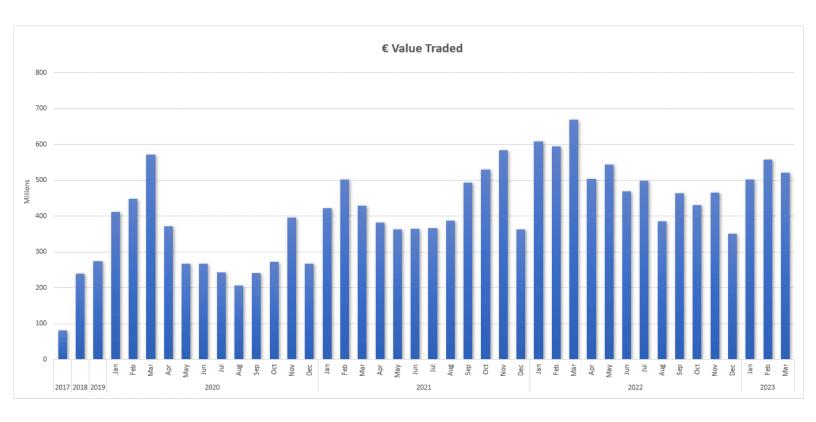

# MARCH 2023 TRADING STATISTICS

| Total Traded Value             | €11,992,358,916 |
|--------------------------------|-----------------|
| Average Daily Value            | €521,406,909    |
| Average Trade Value (buy-side) | €1,355,107      |
| Largest Trade                  | €41,005,686     |
| LIS Market Share               | 35%             |

#### CBOE BIDS EUROPE GROWTH IN VOLUME

251 buy-side firms and 26 sell-side firms connected to Cboe BIDS Europe

©2023 BIDS Holdings Page 1 of 2